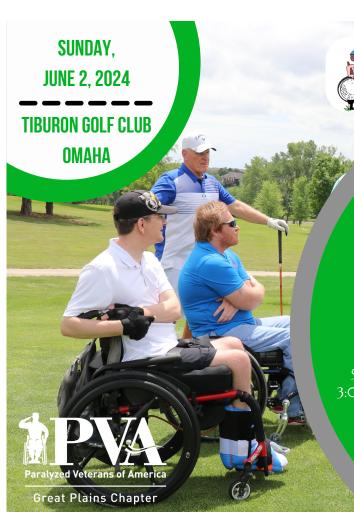

22ND ANNUAL TEE OFF & SUPPORT WHEELCHAIR SPORTS GOLF TOURNAMENT

Join us for Paralyzed Veterans of America Great Plains Chapter's 22nd Annual Golf Tournament! Registration is open to the first 216 golfers. The fee is \$125 per player.

## **REGISTER ONLINE AT:** HTTPS://WWW.GREATPLAINSPVA.ORG/SITE/GOLF/

**Schedule** 7:30 Check In 8:30 Mega Putt 9:00 Shotgun Start 3:00 Dinner & Auctions

Featuring: **Hole-in-One Contests** Flight Prizes \* Raffles Silent & Live Auctions

#### **QUESTIONS?**

CONTACT AMANDA AT VAZQUEZ@GREATPLAINSPVA.ORG

Proceeds support our programs & services for paralyzed veterans and other adults & children living with a disability.